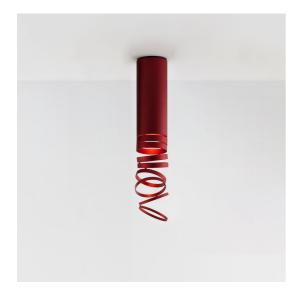

# Decomposé Light Ceiling - Red

#### **DESCRIPTION**

Featuring a deconstructed base profile, the light projected through the balanced rings designs subtle shadows while defining a perfect quality of light in space.

#### **FEATURES**

- Product Code: DOI4600B16

- Colour: Red

Installation: CeilingMaterial: Aluminium

Series: Design CollectionEnvironment: Indoor

- design by: Atelier Oï