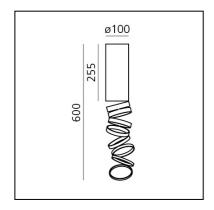

#### **DIMENSIONS**

- Height: 255 mm

- Base Diameter: 100 mm

- Max Height from ceiling: 600 mm