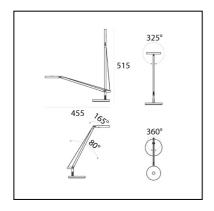

## **DIMENSIONS**

Length: 130 mm
Width: 120 mm
Height: 140 mm
Diameter: 100 mm
Base Diameter: 120 mm

Max Extension Height: 510 mmMax Extension Length: 480 mm

- Glow Wire Test: 750°