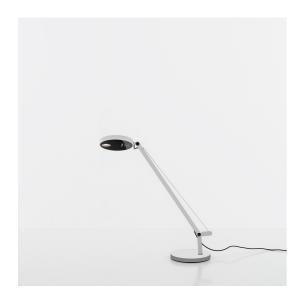

# Demetra Micro Table - 2700K - White

#### **DESCRIPTION**

Demetra is essential, functional and timeless. In keeping with Naoto Fukasawa's "Without Thought" approach, it is "natural" like a spontaneous expression of the harmonious relationship between the user, the object and the environment. Perfect for reading, its light can set different moods and follow the flow of our activities, at home or work, thanks also to the possibility of incorporating a motion sensor which manages the device lighting according to the proximity of the user.

#### **FEATURES**

- Product Code: 1747W20A

Colour: WhiteInstallation: Table

- Material: aluminium, technopolymer, zamak

Series: Design CollectionEnvironment: IndoorEmission: Direct

- design by: Naoto Fukasawa