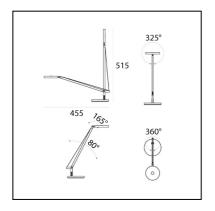

## **DIMENSIONS**

Length: 130 mm
Width: 120 mm
Height: 140 mm
Diameter: 100 mm
Base Diameter: 120 mm

Max Extension Height: 510 mmMax Extension Length: 480 mm

- Glow Wire Test: 750°