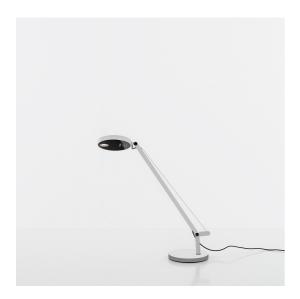

# Demetra Micro Table - 3000K - White

#### **DESCRIPTION**

Demetra is essential, functional and timeless. In keeping with Naoto Fukasawa's "Without Thought" approach, it is "natural" like a spontaneous expression of the harmonious relationship between the user, the object and the environment. Perfect for reading, its light can set different moods and follow the flow of our activities, at home or work, thanks also to the possibility of incorporating a motion sensor which manages the device lighting according to the proximity of the user.

#### **FEATURES**

- Product Code: **1747020A** 

Colour: WhiteInstallation: Table

- Material: aluminium, technopolymer, zamak

Series: Design CollectionEnvironment: IndoorEmission: Direct

- design by: Naoto Fukasawa