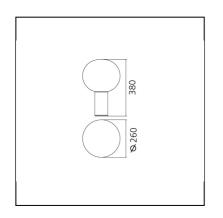

### DIMENSIONS

- Height: **383 mm**
- Diameter: 260 mm
- Base Diameter: 90 mm
- Glow Wire Test: **750°C**