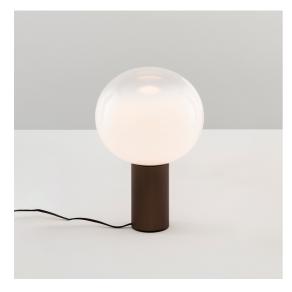

# Laguna 26 Table - Satin Bronze

Matteo Thun & Partners

## DESCRIPTION

A cylindrical base accommodates the light source, concealing it while supporting the blown glass diffuser. The blown milk glass with plate-glass shading makes it possible to achieve a soft light on the work surface or the wall and a higher-performing light towards the room.