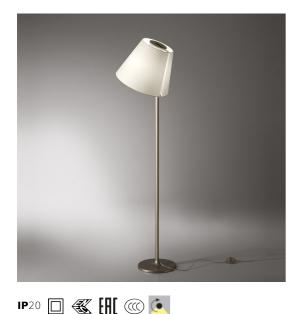

# Melampo Floor - Bronze Ecrù

### DESCRIPTION

Simple and elegant with its traditional look with the added surprise of a movable diffuser. The latter can be tilted to adjust the light for reading or turned upside down for indirect ambient lighting.

#### FEATURES

- Product Code: **0123020A**
- Colour: Ecrù
- Installation: Floor
- Material: Base in painted zamac, painted aluminum stem, diffuser in silk satin fabric on a technopolymer frame
- Series: Design Collection
- Environment: Indoor
- Area contract: Hospitality, Residential
- Emission: Direct, Diffused Adjustable, indirect