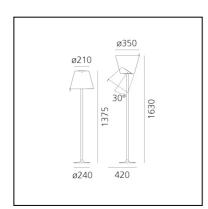

#### DIMENSIONS

- Height: **1370 mm**
- Diameter: 350 mm
- Base Diameter: 240 mm
- Max Extension Height: 1630 mm
- Inclination: 30
- Impact Resistance: N/D
- Glow Wire Test: 650°