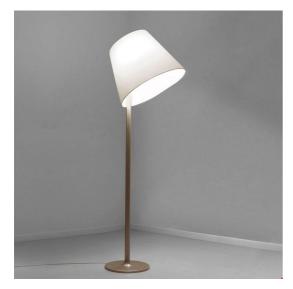

# Melampo Mega - Bronze Ecrù

#### **DESCRIPTION**

Simple and elegant with its traditional look with the added surprise of a movable diffuser. The latter can be tilted to adjust the light for reading or turned upside down for indirect ambient lighting.

#### **FEATURES**

- Product Code: **0577020A** 

Colour: EcrùInstallation: Floor

 Material: Base in painted zamac, painted aluminum stem, diffuser in silk satin fabric on a technopolymer frame

- Series: **Design Collection** 

- Environment: Indoor

- Area contract: Hospitality, Residential

- Emission: Direct, Diffused Adjustable, indirect

- design by: Adrien Gardère