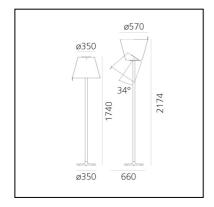

#### **DIMENSIONS**

Height: 1740 mmDiameter: 570 mmBase Diameter: 350 mm

- Max Extension Height: 2170 mm

- Inclination: 34

Impact Resistance: N/DGlow Wire Test: 650°