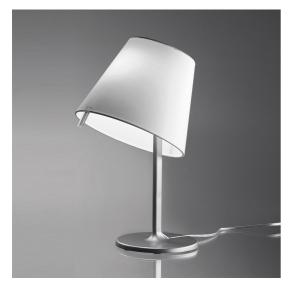

## **DESCRIPTION**

Simple and elegant with its traditional look, it adds functionality thanks to the movable diffuser that can be tilted and rotated to direct the light and the switch on the arm of the frame.

#### **FEATURES**

- Product Code: **0710010A** 

- Colour: **Grey** 

- Installation: **Table** 

 Material: Base in painted zamac, painted aluminum stem, diffuser in silk satin fabric on a technopolymer frame