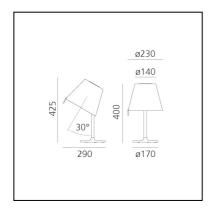

#### **DIMENSIONS**

Height: 400 mmDiameter: 230 mmBase Diameter: 170 mm

- Max Extension Height: **425 mm** 

- Inclination: **30** 

Impact Resistance: N/DGlow Wire Test: 650°