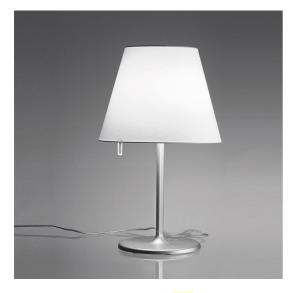

# Melampo Table - Grey

## DESCRIPTION

Simple and elegant with its traditional look, it adds functionality thanks to the movable diffuser that can be tilted and rotated to direct the light and the switch on the arm of the frame.

## FEATURES

- Product Code: 0315010A
- Colour: Grey
- Installation: Table
- Material: Base in painted zamac, painted aluminum stem, diffuser in silk satin fabric on a technopolymer frame

Artemide

- Series: Design Collection
- Environment: Indoor
- Area contract: Hospitality, Residential
- Emission: Diffused And Direct, indirect
- design by: Adrien Gardère