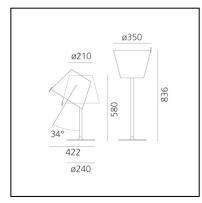

## DIMENSIONS

- Height: **580 mm**
- Diameter: **350 mm**
- Base Diameter: 240 mm
- Max Extension Height: 836 mm
- Impact Resistance: N/D
- Glow Wire Test: 650°