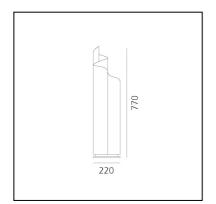

### DIMENSIONS

- Height: 770 mm
- Diameter: **220 mm**
- Impact Resistance: N.D.
- Glow Wire Test: **N.D.°**