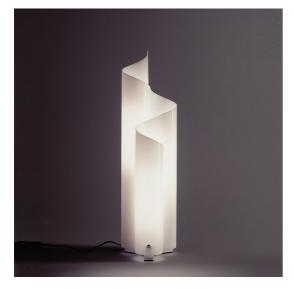

## DESCRIPTION

Its sinuous curves resulting from the shaping of a sheet of frosted methacrylate softly diffuse the light. It brings together "simplicity and concept" which for Magistretti are at the heart of durable design.

## FEATURES

- Product Code: 0055010A
- Colour: White
- Installation: Table
- Material: Methacrylate, aluminium
- Series: Design Collection
- Environment: Indoor
- Emission: Diffused And Filtered
- design by: Vico Magistretti