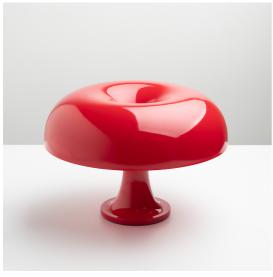

# Nessino Red

#### **DESCRIPTION**

Nessino is an icon of Italian design from the '60s, a decade that heralded the conquest of modernity in which design redefined the domestic landscape though the first uses of plastics. Innovative and democratic, its expressive form inspired by nature interprets and challenges industrial manufacturing technology.

### **FEATURES**

- Product Code: 0039080A

- Colour: **Red** 

- Installation: **Table** 

- Material: **Technopolymer body and diffuser** 

- Series: Design Collection

- Environment: Indoor

- Emission: Diffused And Direct