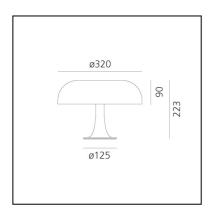

#### **DIMENSIONS**

Height: 223 mmDiameter: 320 mm

Base Diameter: 125 mmImpact Resistance: N/DGlow Wire Test: 850°C