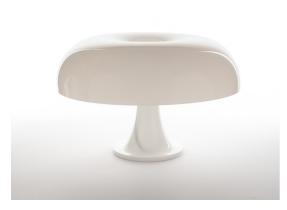

# **Nesso White**

#### **DESCRIPTION**

Nesso is an icon of Italian design from the '60s, a decade that heralded the conquest of modernity in which design redefined the domestic landscape though the first uses of plastics. Innovative and democratic, its expressive form inspired by nature interprets and challenges industrial manufacturing technology.

#### **FEATURES**

- Product Code: 0056010A

Colour: WhiteInstallation: Table

Material: Technopolymer body and diffuserSeries: Design Collection, Modern Classic

- Environment: Indoor

- Emission: Diffused And Direct