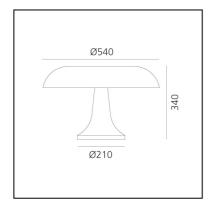

#### **DIMENSIONS**

Height: **340 mm**Diameter: **540 mm** 

Base Diameter: 210 mmImpact Resistance: N/DGlow Wire Test: 850°C