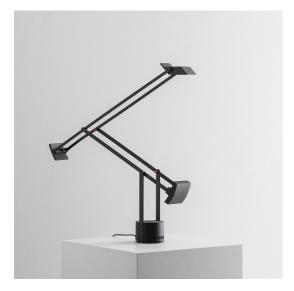

## **DESCRIPTION**

Artemide celebrates Tizio's 50th anniversary with a special version in Richard Sapper's favorite red.

Tizio is not only a masterpiece of Artemide collection but also an icon of Italian design.

### **FEATURES**

- Product Code: A009210

Colour: BlackInstallation: Table

- Material: aluminium, technopolymer

Series: Design CollectionEnvironment: Indoor

- Area contract: Hospitality, Office, Residential

- Emission: Direct Adjustable- design by: Richard Sapper