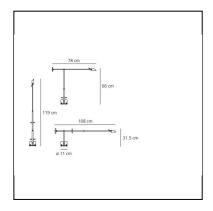

#### DIMENSIONS

Length: **780 mm**Height: **660 mm** 

- Base Diameter: 110 mm

Max Extension Height: 1190 mmMax Extension Length: 1080 mm

- Inclination: **-42+42** 