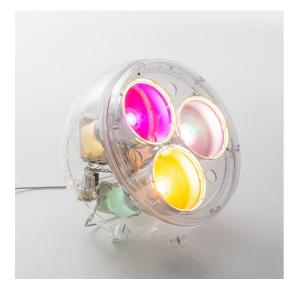

# Yang LED - App Compatible

Carlotta de Bevilacqua

IP20

## DESCRIPTION

Since the 1990s, with the Metamorfosi project, Artemide has been working with coloured light, then with the colour temperatures of white, studying their significant psychological and physiological impact. The present evolution provides a broader range of colours that can become more and more vivid. We can reproduce all the colours in the visible spectrum and allow man to perceive all the wavelengths generated by natural sun light for optimal vision. Wavelengths can be selected and electronics ensures accurate and punctual management, as well as great freedom and flexibility to interact in real time. With such an advanced interaction mode, everyone is free to change his or her scenarios actively and consciously, in the pursuit of personal wellbeing.

#### FEATURES

- Product Code: 0324010APP
- Colour: Transparent
- Installation: Floor
- Material: Methacrylate, polycarbonate
- Series: Design Collection
- Environment: Indoor
- Emission: Diffused
- design by: Carlotta de Bevilacqua