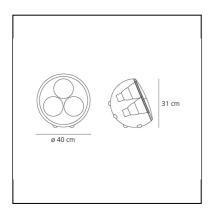

#### DIMENSIONS

- Height: **310 mm**
- Diameter: 400 mm
- Impact Resistance: N/D
- Glow Wire Test: **N/D°**