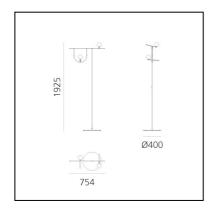

## DIMENSIONS

- Length: **400 mm**
- Width: **754 mm**
- Height: **1920 mm**
- Base Diameter: 400 mm