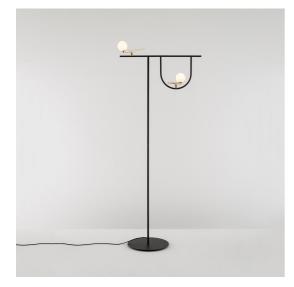

# Yanzi Floor

Neri&Hu

# DESCRIPTION

The activity of Neri&Hu is founded on constant research and the desire to work on the dynamic interaction of experience, detail, material, shape, and light, rather than adapt to stereotyped formulas. In a blend of tradition and innovation, Yanzi is a lightweight composition of graphic signs. Balanced structures, such as branches or perches, support multiple stylized figures to provide a variety of versions and qualities of light. They are iconic swallows with a brushed brass body, with their head like a white glass sphere enclosing light, either flying free or contained in glass cages. There is unique sensibility in matching warm and cold, essential yet refined materials. Yanzi is an open system, ideal for creating lightweight compositions and light landscapes that animate any space with an elegant poetic attitude.

# FEATURES

- Product Code: **1102010A**
- Colour: Brushed brass, white, black
- Installation: Floor
- Material: Brushed brass, blown glass
- Series: Design Collection
- Environment: Indoor
- Emission: Diffused
- design by: Neri&Hu