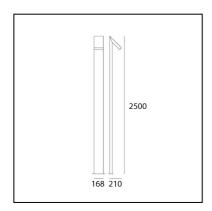

# Chilone Pole 250 Anthracite gray

# Ernesto Gismondi



## IP65 🔲 🔣 🔣 💌



#### LUMINAIRE

- Watt: **14W**
- Voltage: 220V-240V
- Delivered lumen output: 6281m
- CCT: 3000K
- Efficiency: **48%**
- Efficacy: 44.85lm/W
- CRI: 80

#### Notes

Floor version is availble in three heights and in Up model. Floor fixing with ground mounting plate.

### DESCRIPTION

Floor and wall matching outdoor luminaires. It is possible to install the device with the light pointed either downwards or upwards.

#### FEATURES

- Product Code: **T082020**
- Colour: Anthracite gray
- Installation: PoleFloor
- Material: Aluminum, polycarbonate
- Series: Architectural Outdoor
- Environment: Outdoor
- Area contract: **null**
- Emission: Direct
- design by: Ernesto Gismondi

#### DIMENSIONS

- Length: **210 mm**
- Width: **168 mm**
- Height: 2500 mm

#### SOURCES INCLUDED

- Category: Led
-