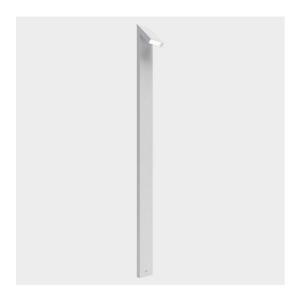

# Chilone Pole 250 Gray/white

# Ernesto Gismondi

Floor and wall matching outdoor luminaires. It is possible to install the device with the light pointed either downwards or upwards.

#### Notes

Floor version is availble in three heights and in Up model. Floor fixing with ground mounting plate.

#### FEATURES

- Product Code: **T082000**
- Colour: Gray/white
- Installation: PoleFloor
- Material: Aluminum, polycarbonate
- Series: Architectural Outdoor
- Environment: Outdoor
- Area contract: **null**
- Emission: Direct
- design by: Ernesto Gismondi