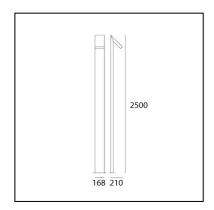

# Chilone Pole 250 Gray/white

# Ernesto Gismondi





Floor and wall matching outdoor luminaires. It is possible to install the device with the light pointed either downwards or upwards.





## LUMINAIRE

- Watt: **14W**
- Voltage: 220V-240V
- Delivered lumen output: 6281m
- CCT: 3000K
- Efficiency: **48%**
- Efficacy: 44.85lm/W
- CRI: 80

#### Notes

Floor version is availble in three heights and in Up model. Floor fixing with ground mounting plate.

#### FEATURES

- Product Code: **T082000**
- Colour: Gray/white
- Installation: PoleFloor
- Material: Aluminum, polycarbonate
- Series: Architectural Outdoor
- Environment: Outdoor
- Area contract: **null**
- Emission: Direct
- design by: Ernesto Gismondi

#### DIMENSIONS

- Length: 210 mm
- Width: **168 mm**
- Height: 2500 mm

## SOURCES INCLUDED

- Category: Led
- Number: 1
- Watt: 16W
- Color temperature (K): 3000K
- Color Tolerance: MacAdam 2SDCM
- Service Life: L70 (6K) 50000h