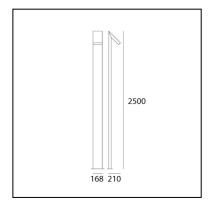

# Chilone Pole 250 Rust

# Ernesto Gismondi







## LUMINAIRE

- Watt: **14W** 

- Voltage: 220V-240V

- Delivered lumen output: 628Im

- CCT: **3000K** - Efficiency: **48%** 

- Efficacy: 44.85lm/W

- CRI: **80** 

#### Notes

Floor version is availble in three heights and in Up model. Floor fixing with ground mounting plate.

## **DESCRIPTION**

Floor and wall matching outdoor luminaires. It is possible to install the device with the light pointed either downwards or upwards.

#### **FEATURES**

- Product Code: T082010

- Colour: Rust

- Installation: **PoleFloor** 

- Material: Aluminum, polycarbonate

- Series: Architectural Outdoor

- Environment: Outdoor- Area contract: null- Emission: Direct

- design by: Ernesto Gismondi

### **DIMENSIONS**

Length: 210 mmWidth: 168 mmHeight: 2500 mm

#### SOURCES INCLUDED

Category: LedNumber: