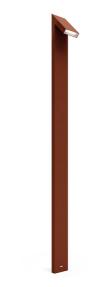

# Chilone Pole 250 Rust

## **DESCRIPTION**

Floor and wall matching outdoor luminaires. It is possible to install the device with the light pointed either downwards or upwards.

#### **FEATURES**

- Product Code: T082010

- Colour: Rust

- Installation: **PoleFloor** 

- Material: Aluminum, polycarbonate

- Series: Architectural Outdoor

- Environment: Outdoor- Area contract: null- Emission: Direct