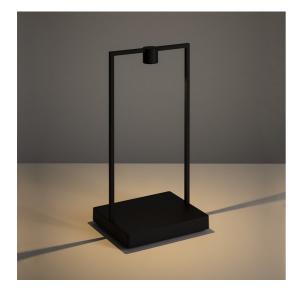

# Curiosity 36 - Black/Brown

Davide Oppizzi

## DESCRIPTION

Curiosity is a portable lamp whose shape reveals its natural vocation for showcasing, but at the same time for relations. It highlights the spaces where people are gathered or the objects accommodated within its frame.

Curiosity is a frame for displaying objects with the chosen item arranged on the base and illuminated by the small spotlight at the top, available with two different light beam angles. In the Curiosity 36 Sphere version, the addition of a glass globe creates a soft, diffused light.

## FEATURES

- Product Code: 0174010A
- Colour: Black/Brown
- Installation: Table
- Material: Aluminum and technopolymer base and projector, brass frame
- Series: **Design Collection**
- design by: Davide Oppizzi