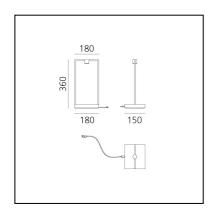

# Curiosity 36 - Black/Brown

Davide Oppizzi







## LUMINAIRE

- Watt: **1,7W**
- Delivered lumen output: 163Im
- CCT: **3000K**
- Efficiency: 75%
- Efficacy: 162.83lm/W
- CRI: 90
- Dimmer Typology: Push button Dimmer

## Notes

Battery life: Dimmer step 1: 8h Dimmer step 2: 11h Dimmer step 3: 26h 3 hrs fast charge

## DESCRIPTION

Curiosity is a portable lamp whose shape reveals its natural vocation for showcasing, but at the same time for relations. It highlights the spaces where people are gathered or the objects accommodated within its frame.

Curiosity is a frame for displaying objects with the chosen item arranged on the base and illuminated by the small spotlight at the top, available with two different light beam angles. In the Curiosity 36 Sphere version, the addition of a glass globe creates a soft, diffused light.

## FEATUR