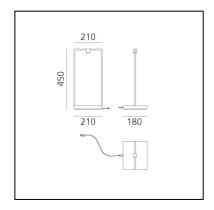

# Curiosity 45 - Black/Brown

# Davide Oppizzi







## LUMINAIRE

- Watt: **2,5W** 

- Delivered lumen output: 234lm

- CCT: **3000K**- Efficiency: **75%** 

- Efficacy: **117.18lm/W** 

- CRI: 90

- Dimmer Typology: Push button Dimmer

#### Notes

Battery life: Dimmer step 1: 8h Dimmer step 2: 11h Dimmer step 3: 26h 3 hrs fast charge

## **DESCRIPTION**

Curiosity is a portable lamp whose shape reveals its natural vocation for showcasing, but at the same time for relations. It highlights the spaces where people are gathered or the objects accommodated within its frame.

Curiosity is a frame for displaying objects with the chosen item arranged on the base and illuminated by the small spotlight at the top, available with two different light beam angles. In the Curiosity 36 Sphere version, the addition of a glass globe creates a soft, diffu