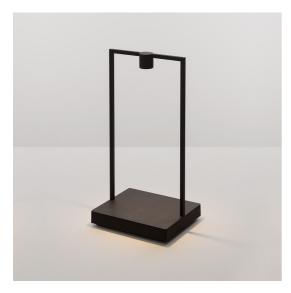

# Curiosity 45 - Black/Brown

## **DESCRIPTION**

Curiosity is a portable lamp whose shape reveals its natural vocation for showcasing, but at the same time for relations. It highlights the spaces where people are gathered or the objects accommodated within its frame.

Curiosity is a frame for displaying objects with the chosen item arranged on the base and illuminated by the small spotlight at the top, available with two different light beam angles. In the Curiosity 36 Sphere version, the addition of a glass globe creates a soft, diffused light.

#### **FEATURES**

Product Code: 0176010AColour: Black/BrownInstallation: Table

 Material: Aluminum and technopolymer base and projector, brass frame

Series: Design Collectiondesign by: Davide Oppizzi