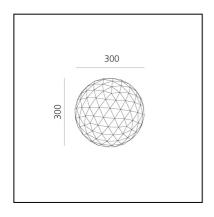

# Huara

# **Flemental**



**IP**20 **⊕ (€** 



# LUMINAIRE

- Watt: **47W** 

- Delivered lumen output: 161lm

CCT: 3000KEfficiency: 100%Efficacy: 3.43lm/W

- CRI: **80** 

– Dimmer Typology: **Touch Dimmer** 

#### Notes

PATENT PENDING

## **DESCRIPTION**

Huara is a polished black sphere like an electronic device whose glowing sections can be switched on with a simple touch. Huara generates both analogue and digital interaction. It creates a simple and direct relationship with the user who, simply by touching it, can create different light scenarios. The patented electronic innovation not only allows direct interaction, but also remote control via the Artemide App.

#### **FEATURES**

- Product Code: **0160010APP** 

- Installation: **Table** 

- Material: Aluminium, plastic material

- Series: **Design Collection** 

Environment: