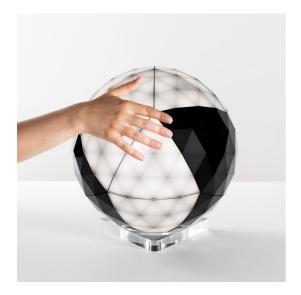

## **DESCRIPTION**

Huara is a polished black sphere like an electronic device whose glowing sections can be switched on with a simple touch. Huara generates both analogue and digital interaction. It creates a simple and direct relationship with the user who, simply by touching it, can create different light scenarios. The patented electronic innovation not only allows direct interaction, but also remote control via the Artemide App.