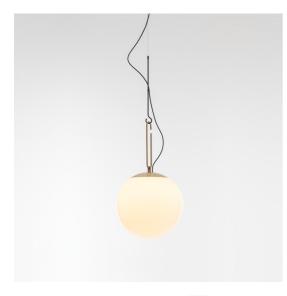

### FEATURES

- Product Code: **1283010A**
- Colour: Black/brass
- Installation: Suspension
- Material: Blown glass, brushed brass
- Series: Design Collection
- Environment: Indoor
- design by: Neri&Hu