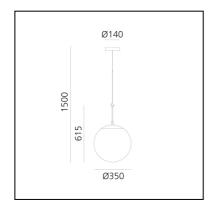

# nh 35 Suspension

## Neri&Hu





nh continues the study on the dynamic interaction of expertise, details, materials, form, and light that Neri&Hu are developing with Artemide. The selected materials represent a perfect combination of tradition and innovation, as well as the expression of responsible and sustainable design, also conveyed by the use of a lowconsumption retrofit LED source. Like all the projects designed by Neri&Hu, nh offers a reinterpretation of the Oriental culture and tradition with a constant contemporary approach. With surprising lightness and elementary movements nh creates a landscape of elements generating – either individually or combined with each other – a non-static balanced composition characterized by elegant colour and material matching.





### LUMINAIRE \*

- Watt: 17W
- Voltage: 220-240V
- Delivered lumen output: 1775lm
- Efficiency: 90%
- Efficacy: 104.43lm/W
- ★ fGA↓m80: data may vary depending on the source installed. Light measurements are provided in relative form and technical lighting calculations may be updated according to the effective source used.

### FEATURES

- Product Code: **1283010A**
- Colour: Black/brass
- Installation: Suspension
- Material: Blown glass, brushed brass
- Series: Design Collection
- Environment: Indoor
- design by: Neri&Hu

### DIMENSIONS

- Height: 615 mm
- Diameter: 350 mm
- Base Diameter: **140 mm**

### SOURCES NOT INCLUDED

- Category: LED RETROFIT
- Number: 1
- Watt: 20W
- Socket: **E27**