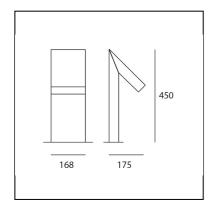

# Chilone Floor 45 Anthracite gray

# Ernesto Gismondi



## **DESCRIPTION**

Floor and wall matching outdoor luminaires. It is possible to install the device with the light pointed either downwards or upwards.

# IP65 🔲 礟 [[[ 💌



## LUMINAIRE

- Watt: **8W** 

- Voltage: 220V-240V

- Delivered lumen output: 350lm

CCT: **3000K**Efficiency: **48%** 

- Efficacy: 43.69lm/W

- CRI: **80** 

#### Notes

Floor version is availble in three heights and in Up model. Floor fixing with ground mounting plate.

#### **FEATURES**

Product Code: T082220Colour: Anthracite grayInstallation: BollardFloor

- Material: Aluminum, polycarbonate

- Series: Architectural Outdoor

- Environment: Outdoor- Area contract: null- Emission: Direct

- design by: Ernesto Gismondi

### **DIMENSIONS**

Length: 175 mmWidth: 168 mmHeight: 450 mm

#### SOURCES INCLUDED

Category: LedNumber: 1Watt: 8W

- Color temperature (K): 3000K

- CRI: **80**