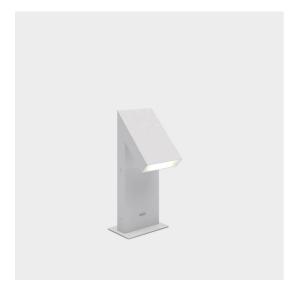

# Chilone Floor 45 Anthracite gray

## **DESCRIPTION**

Floor and wall matching outdoor luminaires. It is possible to install the device with the light pointed either downwards or upwards.

#### **FEATURES**

Product Code: T082220Colour: Anthracite grayInstallation: BollardFloor

- Material: Aluminum, polycarbonate

- Series: Architectural Outdoor

- Environment: Outdoor- Area contract: null- Emission: Direct