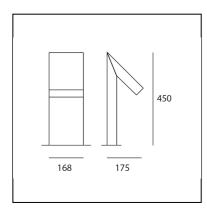

# Chilone Floor 45 Gray/white

## Ernesto Gismondi







## LUMINAIRE

- Watt: 8W
- Voltage: 220V-240V
- Delivered lumen output: 350Im
- CCT: 3000K
- Efficiency: **48%**
- Efficacy: 43.69lm/W
- CRI: 80

## Notes

Floor version is availble in three heights and in Up model. Floor fixing with ground mounting plate.

## DESCRIPTION

Floor and wall matching outdoor luminaires. It is possible to install the device with the light pointed either downwards or upwards.

## FEATURES

- Product Code: **T082200**
- Colour: Gray/white
- Installation: BollardFloor
- Material: Aluminum, polycarbonate
- Series: Architectural Outdoor
- Environment: Outdoor
- Area contract: **null**
- Emission: Direct
- design by: Ernesto Gismondi

## DIMENSIONS

- Length: **175 mm**
- Width: 168 mm
- Height: 450 mm

## SOURCES INCLUDED

- Category: Led
- Number: **1**
- Watt: 8