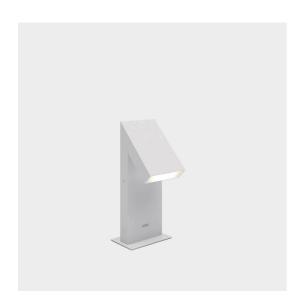

# Chilone Floor 45 Gray/white

## DESCRIPTION

Floor and wall matching outdoor luminaires. It is possible to install the device with the light pointed either downwards or upwards.

## FEATURES

- Product Code: **T082200**
- Colour: Gray/white
- Installation: BollardFloor
- Material: Aluminum, polycarbonate
- Series: Architectural Outdoor
- Environment: Outdoor
- Area contract: **null**
- Emission: Direct
- design by: Ernesto Gismondi