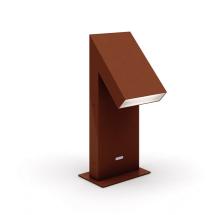

# Chilone Floor 45 Rust

## DESCRIPTION

Floor and wall matching outdoor luminaires. It is possible to install the device with the light pointed either downwards or upwards.

## FEATURES

- Product Code: **T082210**
- Colour: Rust
- Installation: BollardFloor
- Material: Aluminum, polycarbonate
- Series: Architectural Outdoor
- Environment: Outdoor
- Area contract: **null**
- Emission: Direct
- design by: Ernesto Gismondi