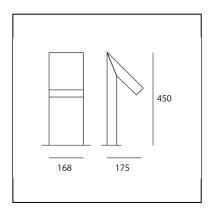

# Chilone Floor 45 Rust

## Ernesto Gismondi







## LUMINAIRE

- Watt: 8W
- Voltage: 220V-240V
- Delivered lumen output: 350Im
- CCT: 3000K
- Efficiency: **48%**
- Efficacy: 43.69lm/W
- CRI: 80

## Notes

Floor version is availble in three heights and in Up model. Floor fixing with ground mounting plate.

## DESCRIPTION

Floor and wall matching outdoor luminaires. It is possible to install the device with the light pointed either downwards or upwards.

## FEATURES

- Product Code: **T082210**
- Colour: Rust
- Installation: BollardFloor
- Material: Aluminum, polycarbonate
- Series: Architectural Outdoor
- Environment: Outdoor
- Area contract: **null**
- Emission: Direct
- design by: Ernesto Gismondi

## DIMENSIONS

- Length: **175 mm**
- Width: 168 mm
- Height: 450 mm

## SOURCES INCLUDED

- Category: Led
- Number: **1**
- Watt: 8W
- Co