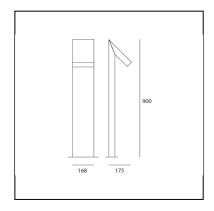

# Chilone Floor 90 Anthracite gray

# Ernesto Gismondi



### **DESCRIPTION**

Floor and wall matching outdoor luminaires. It is possible to install the device with the light pointed either downwards or upwards.

# IP65 □ **《** [∏ \_\_\_



#### LUMINAIRE

- Watt: **8W** 

- Voltage: 220V-240V

- Delivered lumen output: 350lm

- CCT: **3000K**- Efficiency: **48%** 

- Efficacy: 43.69lm/W

- CRI: **80** 

#### Notes

Floor version is availble in three heights and in Up model. Floor fixing with ground mounting plate.

#### **FEATURES**

Product Code: T082120Colour: Anthracite grayInstallation: BollardFloor

- Material: Aluminum, polycarbonate

- Series: Architectural Outdoor

- Environment: Outdoor- Area contract: null- Emission: Direct

- design by: Ernesto Gismondi

#### **DIMENSIONS**

Length: 175 mmWidth: 168 mmHeight: 900 mm

## SOURCES INCLUDED

Category: LedNumber: 1Watt: 8W

- Color temperature (K): 3000K

- CRI: **80**