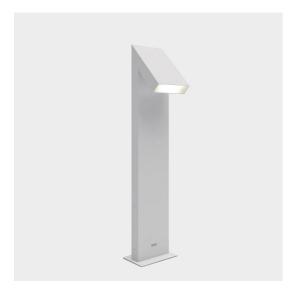

# Chilone Floor 90 Anthracite gray

### **DESCRIPTION**

Floor and wall matching outdoor luminaires. It is possible to install the device with the light pointed either downwards or upwards.

#### **FEATURES**

Product Code: T082120Colour: Anthracite grayInstallation: BollardFloor

- Material: Aluminum, polycarbonate

- Series: Architectural Outdoor

- Environment: Outdoor- Area contract: null- Emission: Direct