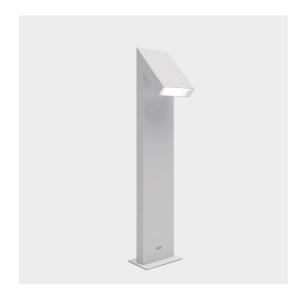

# Chilone Floor 90 Gray/white

## DESCRIPTION

Floor and wall matching outdoor luminaires. It is possible to install the device with the light pointed either downwards or upwards.

## FEATURES

- Product Code: **T082100**
- Colour: Gray/white
- Installation: BollardFloor
- Material: Aluminum, polycarbonate
- Series: Architectural Outdoor
- Environment: Outdoor
- Area contract: **null**
- Emission: Direct
- design by: Ernesto Gismondi