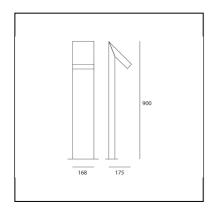

# Chilone Floor 90 Gray/white

## Ernesto Gismondi







## LUMINAIRE

- Watt: 8W
- Voltage: 220V-240V
- Delivered lumen output: 350Im
- CCT: 3000K
- Efficiency: **48%**
- Efficacy: 43.69lm/W
- CRI: 80

## Notes

Floor version is availble in three heights and in Up model. Floor fixing with ground mounting plate.

## DESCRIPTION

Floor and wall matching outdoor luminaires. It is possible to install the device with the light pointed either downwards or upwards.

## FEATURES

- Product Code: **T082100**
- Colour: Gray/white
- Installation: BollardFloor
- Material: Aluminum, polycarbonate
- Series: Architectural Outdoor
- Environment: Outdoor
- Area contract: **null**
- Emission: Direct
- design by: Ernesto Gismondi

## DIMENSIONS

- Length: **175 mm**
- Width: 168 mm
- Height: 900 mm

## SOURCES INCLUDED

- Category: Led
- Number: **1**
- Watt: 8