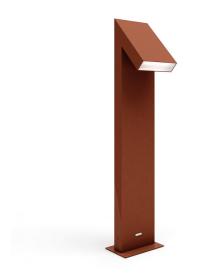

# Chilone Floor 90 Rust

## **DESCRIPTION**

Floor and wall matching outdoor luminaires. It is possible to install the device with the light pointed either downwards or upwards.

#### **FEATURES**

- Product Code: T082110

- Colour: Rust

- Installation: **BollardFloor** 

- Material: **Aluminum, polycarbonate** 

- Series: Architectural Outdoor

- Environment: Outdoor- Area contract: null- Emission: Direct