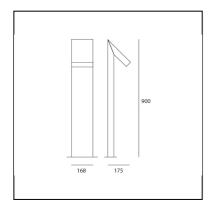

# Chilone Floor 90 Rust

# Ernesto Gismondi







## LUMINAIRE

- Watt: **8W** 

- Voltage: **220V-240V** 

- Delivered lumen output: 350lm

- CCT: **3000K**- Efficiency: **48%** 

- Efficacy: 43.69lm/W

- CRI: **80** 

#### Notes

Floor version is availble in three heights and in Up model. Floor fixing with ground mounting plate.

## **DESCRIPTION**

Floor and wall matching outdoor luminaires. It is possible to install the device with the light pointed either downwards or upwards.

#### **FEATURES**

- Product Code: T082110

- Colour: Rust

- Installation: **BollardFloor** 

- Material: **Aluminum, polycarbonate** 

- Series: Architectural Outdoor

- Environment: Outdoor- Area contract: null- Emission: Direct

- design by: Ernesto Gismondi

### **DIMENSIONS**

Length: 175 mmWidth: 168 mmHeight: 900 mm

#### SOURCES INCLUDED

Category: