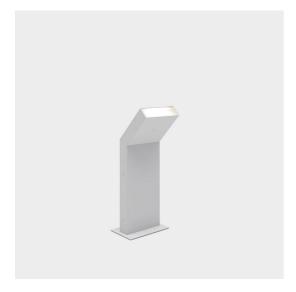

# Chilone Up Floor Anthracite gray

### **DESCRIPTION**

Floor and wall matching outdoor luminaires. It is possible to install the device with the light pointed either downwards or upwards.

#### **FEATURES**

Product Code: T082320Colour: Anthracite grayInstallation: BollardFloor

- Material: Aluminum, polycarbonate

- Series: Architectural Outdoor

Environment: OutdoorArea contract: nullEmission: Direct