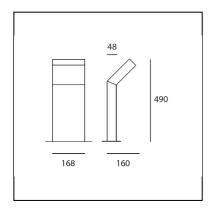

# Chilone Up Floor Anthracite gray

# Ernesto Gismondi



### **DESCRIPTION**

Floor and wall matching outdoor luminaires. It is possible to install the device with the light pointed either downwards or upwards.

## IP65 □ **《** [∏ \_\_\_



#### LUMINAIRE

- Watt: **14W** 

- Voltage: 220V-240V

- Delivered lumen output: 865lm

- CCT: **3000K** - Efficiency: **66%** 

- Efficacy: 61.81lm/W

- CRI: **80** 

#### Notes

Floor version is availble in three heights and in Up model. Floor fixing with ground mounting plate.

#### **FEATURES**

Product Code: T082320Colour: Anthracite grayInstallation: BollardFloor

- Material: Aluminum, polycarbonate

- Series: Architectural Outdoor

Environment: OutdoorArea contract: nullEmission: Direct

- design by: Ernesto Gismondi

#### **DIMENSIONS**

Length: 160 mmWidth: 168 mmHeight: 490 mm

## SOURCES INCLUDED

Category: LedNumber: 1Watt: 16W

Color temperature (K): 3000K
Color Tolerance: MacAdam 2SDCM
Service Life: L70 (6K) 50000h