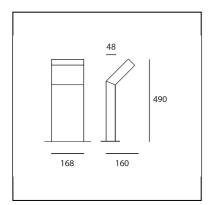

# Chilone Up Floor Rust

Ernesto Gismondi







## LUMINAIRE

- Watt: **14W**
- Voltage: 220V-240V
- Delivered lumen output: 8651m
- CCT: 3000K
- Efficiency: **66%**
- Efficacy: 61.81lm/W
- CRI: 80

## Notes

Floor version is availble in three heights and in Up model. Floor fixing with ground mounting plate.

## DESCRIPTION

Floor and wall matching outdoor luminaires. It is possible to install the device with the light pointed either downwards or upwards.

## FEATURES

- Product Code: T082310
- Colour: Rust
- Installation: PoleFloor
- Material: Aluminum, polycarbonate
- Series: Architectural Outdoor
- Environment: Outdoor
- Area contract: **null**
- Emission: Direct
- design by: Ernesto Gismondi

## DIMENSIONS

- Length: **160 mm**
- Width: 168 mm
- Height: 490 mm

## SOURCES INCLUDED

- Category: Led
- Number: 1
- Watt: 16W
- Color t