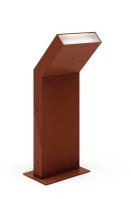

# Chilone Up Floor Rust

Ernesto Gismondi

## DESCRIPTION

Floor and wall matching outdoor luminaires. It is possible to install the device with the light pointed either downwards or upwards.

## FEATURES

- Product Code: T082310
- Colour: Rust
- Installation: PoleFloor
- Material: Aluminum, polycarbonate
- Series: Architectural Outdoor
- Environment: Outdoor
- Area contract: **null**
- Emission: Direct
- design by: Ernesto Gismondi