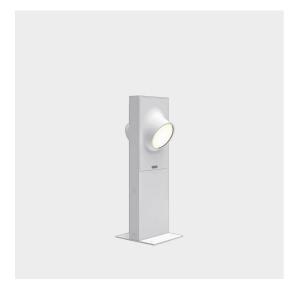

# Ciclope Floor 50 Bilaterale Gray/white

## **DESCRIPTION**

Lighting system with diffuse unilateral or bilateral emission, with high-performance LED light sources. Light emission is obtained by the combination of six monochromatic LED light sources, a reflector and an opaline diffuser. Floor, wall or recessed installation. Available in two finishes: light grey and rust painted.

#### **FEATURES**

– Product Code: T081300– Colour: Gray/white

- Installation: **BollardFloor** 

 Material: Composite technopolymer, polycarbonate, steel, aluminum

- Series: Architectural Outdoor

- Environment: Outdoor