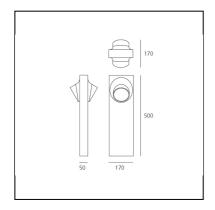

# Ciclope Floor 50 Bilaterale Gray/white

# Alessandro Pedretti



## **DESCRIPTION**

Lighting system with diffuse unilateral or bilateral emission, with high-performance LED light sources. Light emission is obtained by the combination of six monochromatic LED light sources, a reflector and an opaline diffuser. Floor, wall or recessed installation. Available in two finishes: light grey and rust painted.

## IP65 🔲 礟 💌



#### LUMINAIRE

- Power Supply: Electronic

- Watt: **13W** 

- Voltage: **220-240V** 

- Delivered lumen output: 765lm

CCT: **3000K**Efficiency: **64%** 

- Efficacy: 58.88lm/W

- CRI: **90** 

#### **FEATURES**

– Product Code: T081300– Colour: Gray/white

- Installation: **BollardFloor** 

 Material: Composite technopolymer, polycarbonate, steel, aluminum

- Series: Architectural Outdoor

- Environment: Outdoor

- Area contract: null, Outdoor, Residential

- Emission: **Direct** 

- design by: Alessandro Pedretti

#### **DIMENSIONS**

Length: 170 mmWidth: 170 mmHeight: 500 mm

## **SOURCES INCLUDED**

Category: LedNumber: 2Watt: 6,5W

- Color temperature (K): 3000K

- CRI: **80**