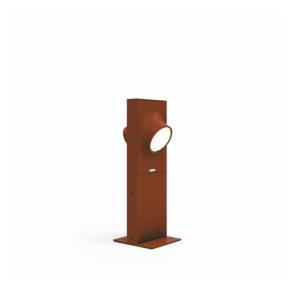

# Ciclope Floor 50 Bilaterale Rust

### **DESCRIPTION**

Lighting system with diffuse unilateral or bilateral emission, with high-performance LED light sources. Light emission is obtained by the combination of six monochromatic LED light sources, a reflector and an opaline diffuser. Floor, wall or recessed installation. Available in two finishes: light grey and rust painted.

#### **FEATURES**

- Product Code: T081310

- Colour: Rust

- Installation: **BollardFloor** 

 Material: Composite technopolymer, polycarbonate, steel, aluminum

- Series: Architectural Outdoor

- Environment: Outdoor