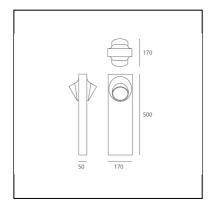

# Ciclope Floor 50 Bilaterale Rust

## Alessandro Pedretti



# IP65 🔲 🔣 📐



#### LUMINAIRE

- Power Supply: **Electronic** 

- Watt: **13W** 

- Voltage: **220-240V** 

- Delivered lumen output: **765lm** 

- CCT: **3000K**- Efficiency: **64%** 

- Efficacy: 58.88lm/W

- CRI: **90** 

### **DESCRIPTION**

Lighting system with diffuse unilateral or bilateral emission, with high-performance LED light sources. Light emission is obtained by the combination of six monochromatic LED light sources, a reflector and an opaline diffuser. Floor, wall or recessed installation. Available in two finishes: light grey and rust painted.

#### **FEATURES**

- Product Code: T081310

- Colour: Rust

- Installation: **BollardFloor** 

 Material: Composite technopolymer, polycarbonate, steel, aluminum

- Series: Architectural Outdoor

- Environment: Outdoor

- Area contract: null, Ou