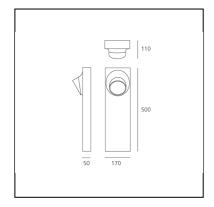

# Ciclope Floor 50 Monolaterale Anthracite gray

### Alessandro Pedretti



### **DESCRIPTION**

Lighting system with diffuse unilateral or bilateral emission, with high-performance LED light sources. Light emission is obtained by the combination of six monochromatic LED light sources, a reflector and an opaline diffuser. Floor, wall or recessed installation. Available in two finishes: light grey and rust painted.

# IP65 🔲 🔣 💌



# LUMINAIRE

- Power Supply: **Electronic** 

- Watt: 6,5W

- Voltage: **220-240V** 

- Delivered lumen output: 383Im

- CCT: 3000K - Efficiency: 64%

- Efficacy: 63.79lm/W

- CRI: 90

#### **FEATURES**

- Product Code: T081020 - Colour: Anthracite gray - Installation: **BollardFloor** 

- Material: Composite technopolymer, polycarbonate, steel, aluminum

- Series: Architectural Outdoor

- Environment: Outdoor

- Area contract: null, Outdoor, Residential

- Emission: **Direct** 

- design by: Alessandro Pedretti

#### **DIMENSIONS**

- Length: 170 mm - Width: **110 mm** - Height: **500 mm** 

#### **SOURCES INCLUDED**

- Category: Led - Number: 1 - Watt: 6,5W

- Color temperature (K): 3000K

- CRI: 80