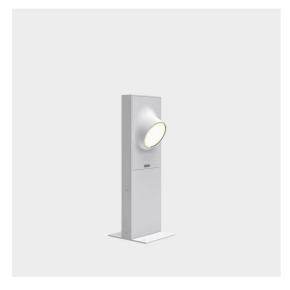

# Ciclope Floor 50 Monolaterale Anthracite gray

### **DESCRIPTION**

Lighting system with diffuse unilateral or bilateral emission, with high-performance LED light sources. Light emission is obtained by the combination of six monochromatic LED light sources, a reflector and an opaline diffuser. Floor, wall or recessed installation. Available in two finishes: light grey and rust painted.

#### **FEATURES**

- Product Code: T081020 - Colour: Anthracite gray - Installation: **BollardFloor** 

- Material: Composite technopolymer, polycarbonate, steel, aluminum

- Series: Architectural Outdoor

- Environment: Outdoor

- Area contract: null, Outdoor, Residential

- Emission: **Direct** 

- design by: Alessandro Pedretti