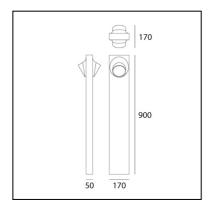

# Ciclope Floor 90 Bilaterale Rust

# Alessandro Pedretti



## **DESCRIPTION**

Lighting system with diffuse unilateral or bilateral emission, with high-performance LED light sources. Light emission is obtained by the combination of six monochromatic LED light sources, a reflector and an opaline diffuser. Floor, wall or recessed installation. Available in two finishes: light grey and rust painted.





#### **FEATURES**

- Product Code: T081410

- Colour: Rust

- Installation: **BollardFloor** 

 Material: Composite technopolymer, polycarbonate, steel, aluminum

- Series: Architectural Outdoor

- Environment: Outdoor

- Area contract: null, Outdoor, Residential

- Emission: **Direct** 

- design by: Alessandro Pedretti

## LUMINAIRE

- Power Supply: **Electronic** 

- Watt: **13W** 

- Voltage: **220-240V** 

- Delivered lumen output: 765lm

CCT: **3000K**Efficiency: **64%** 

- Efficacy: 58.88lm/W

- CRI: **90** 

# **DIMENSIONS**

Length: 170 mmWidth: 170 mmHeight: 900 mm

# **SOURCES INCLUDED**

Category: LedNumber: 2Watt: 6,5W

- Color temperature (K): **3000K** 

- CRI: **80**