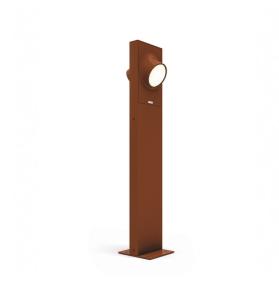

# Ciclope Floor 90 Bilaterale Rust

## **DESCRIPTION**

Lighting system with diffuse unilateral or bilateral emission, with high-performance LED light sources. Light emission is obtained by the combination of six monochromatic LED light sources, a reflector and an opaline diffuser. Floor, wall or recessed installation. Available in two finishes: light grey and rust painted.

#### **FEATURES**

- Product Code: T081410

- Colour: Rust

- Installation: **BollardFloor** 

 Material: Composite technopolymer, polycarbonate, steel, aluminum

- Series: Architectural Outdoor

- Environment: Outdoor