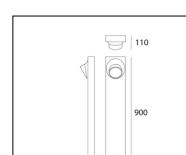

# Ciclope Floor 90 Monolaterale Anthracite gray

Alessandro Pedretti





## LUMINAIRE

- Power Supply: Electronic

50 170

- Watt: 6,5W
- Voltage: 220-240V
- Delivered lumen output: 383Im
- CCT: **3000K**
- Efficiency: **64%**
- Efficacy: 63.79lm/W
- CRI: 90

# DESCRIPTION

Lighting system with diffuse unilateral or bilateral emission, with high-performance LED light sources. Light emission is obtained by the combination of six monochromatic LED light sources, a reflector and an opaline diffuser.Floor, wall or recessed installation. Available in two finishes: light grey and rust painted.

### FEATURES

- Product Code: **T081120**
- Colour: Anthracite gray
- Installation: BollardFloor
- Material: Composite technopolymer, polycarbonate, steel, aluminum
- Series: Architectural Outdoor
- Environment: Outdoor
- Area contract: null, Outdoor, Residential
- Emission: