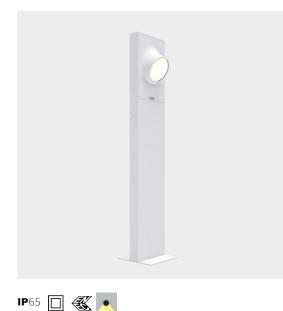

# Ciclope Floor 90 Monolaterale Anthracite gray

Alessandro Pedretti

# DESCRIPTION

Lighting system with diffuse unilateral or bilateral emission, with high-performance LED light sources. Light emission is obtained by the combination of six monochromatic LED light sources, a reflector and an opaline diffuser.Floor, wall or recessed installation. Available in two finishes: light grey and rust painted.

### FEATURES

- Product Code: **T081120**
- Colour: Anthracite gray
- Installation: BollardFloor
- Material: Composite technopolymer, polycarbonate, steel, aluminum
- Series: Architectural Outdoor
- Environment: Outdoor
- Area contract: null, Outdoor, Residential
- Emission: Direct
- design by: Alessandro Pedretti