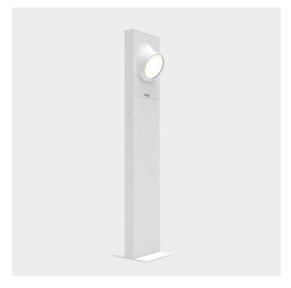

# Ciclope Floor 90 Monolaterale Gray/white

## **DESCRIPTION**

Lighting system with diffuse unilateral or bilateral emission, with high-performance LED light sources. Light emission is obtained by the combination of six monochromatic LED light sources, a reflector and an opaline diffuser. Floor, wall or recessed installation. Available in two finishes: light grey and rust painted.

## **FEATURES**

- Product Code: T081100 - Colour: Gray/white - Installation: **BollardFloor** 

- Material: Composite technopolymer, polycarbonate, steel, aluminum

- Series: Architectural Outdoor

- Environment: Outdoor