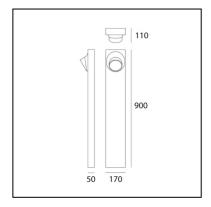

# Ciclope Floor 90 Monolaterale Gray/white

## Alessandro Pedretti



## **DESCRIPTION**

Lighting system with diffuse unilateral or bilateral emission, with high-performance LED light sources. Light emission is obtained by the combination of six monochromatic LED light sources, a reflector and an opaline diffuser. Floor, wall or recessed installation. Available in two finishes: light grey and rust painted.





## **FEATURES**

- Product Code: T081100 - Colour: Gray/white - Installation: **BollardFloor** 

- Material: Composite technopolymer, polycarbonate, steel, aluminum

- Series: Architectural Outdoor

- Environment: Outdoor

- Area contract: null, Outdoor, Residential

- Emission: **Direct** 

- design by: Alessandro Pedretti

### LUMINAIRE

- Power Supply: **Electronic** 

- Watt: 6,5W

- Voltage: **220-240V** 

- Delivered lumen output: 383Im

- CCT: 3000K - Efficiency: 64% - Efficacy: 63.79lm/W

- CRI: 90

#### **DIMENSIONS**

- Length: 170 mm - Width: **110 mm** - Height: 900 mm

## **SOURCES INCLUDED**

- Category: Led - Number: 1 - Watt: 6,5W

- Color temperature (K): 3000K

- CRI: 80