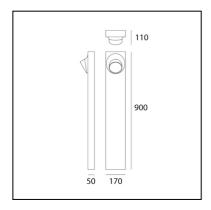

# Ciclope Floor 90 Monolaterale Rust

# Alessandro Pedretti



## **DESCRIPTION**

Lighting system with diffuse unilateral or bilateral emission, with high-performance LED light sources. Light emission is obtained by the combination of six monochromatic LED light sources, a reflector and an opaline diffuser. Floor, wall or recessed installation. Available in two finishes: light grey and rust painted.





#### **FEATURES**

- Product Code: **T081110** 

- Colour: Rust

- Installation: **BollardFloor** 

 Material: Composite technopolymer, polycarbonate, steel, aluminum

- Series: Architectural Outdoor

- Environment: Outdoor

- Area contract: null, Outdoor, Residential

- Emission: **Direct** 

- design by: Alessandro Pedretti

#### **LUMINAIRE**

- Power Supply: **Electronic** 

- Watt: **6,5W** 

- Voltage: **220-240V** 

- Delivered lumen output: 383lm

CCT: **3000K**Efficiency: **64%** 

- Efficacy: 63.79lm/W

- CRI: **90** 

### **DIMENSIONS**

Length: 170 mmWidth: 110 mmHeight: 900 mm

#### **SOURCES INCLUDED**

Category: LedNumber: 1Watt: 6,5W

- Color temperature (K): **3000K** 

- CRI: **80**