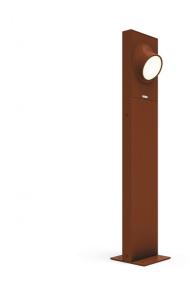

# Ciclope Floor 90 Monolaterale Rust

## **DESCRIPTION**

Lighting system with diffuse unilateral or bilateral emission, with high-performance LED light sources. Light emission is obtained by the combination of six monochromatic LED light sources, a reflector and an opaline diffuser. Floor, wall or recessed installation. Available in two finishes: light grey and rust painted.

#### **FEATURES**

- Product Code: **T081110** 

- Colour: Rust

- Installation: **BollardFloor** 

 Material: Composite technopolymer, polycarbonate, steel, aluminum

- Series: Architectural Outdoor

- Environment: Outdoor