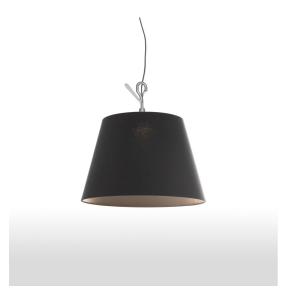

# Tolomeo Paralume Outdoor Hook - Body Lamp

Michele De Lucchi Giancarlo Fassina

# **DESCRIPTION**

"The Tolomeo family is expanded to include a new outdoor product. The light source is enclosed in a diffusing cap fitted inside a transparent IP65 plastic unit that recalls old lampposts, in use when light was produced from oil. The structural elements of Tolomeo were strengthened and consolidated to resist to the increased stress. The family is also enriched with a shade to adapt the lamp for use on terraces or in domestic outdoor locations." Michele De Lucchi Once again Tolomeo is a testimonial of the uniqueness of Artemide: its design competence, technology, and care for man and the planet are simply conveyed through a product that, after 30 years, can still illuminate the future with the same impact. The iconic lamp comes in the floor, suspension, and hook version, with materials and finishes ideal for outdoor use. The family is now a more comprehensive system, capable to address indoor and outdoor, public and private needs. Tolomeo Mega Outdoor is produced in the larger size (diffuser diameter: 50 cm) to adjust to the perceptive proportions of broader and open spaces. However, Tolomeo Mega Outdoor is designed for use without a diffuser, with the exposed opal glass diffusing unit covering the source and ensuring IP 44 protection: in this version it looks like a traditional lamppost.

#### **FEATURES**

- Product Code: T076550 - Colour: Alluminium - Installation: Suspension - Material: Aluminum, steel - Series: Architectural Outdoor

- Environment: Outdoor

- Emission: **Direct** 

- design by: Michele De Lucchi, Giancarlo Fassina