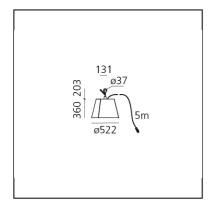

# Tolomeo Paralume Outdoor Hook - Body Lamp

Michele De Lucchi Giancarlo Fassina







# LUMINAIRE

- Watt: 20W

- Delivered lumen output: 858-1673lm

- CCT: 3000K - Efficiency: 74% - Efficacy: 83.63lm/W

- CRI: 90

Complete lamp consists of body lamp + accessories

# **DESCRIPTION**

"The Tolomeo family is expanded to include a new outdoor product. The light source is enclosed in a diffusing cap fitted inside a transparent IP65 plastic unit that recalls old lampposts, in use when light was produced from oil. The structural elements of Tolomeo were strengthened and consolidated to resist to the increased stress. The family is also enriched with a shade to adapt the lamp for use on terraces or in domestic outdoor locations." Michele De Lucchi Once again Tolomeo is a testimonial of the uniqueness of Artemide: its design competence, technology, and care for man and the planet