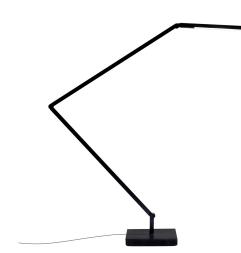

# UNTITLED TABLE/WALL LINEAR

Bernhard Osann

Family of table, floor and wall LED lamps in extruded matt black painted aluminum with joints for flexible and dynamic positioning of the light.

Available in the version with the linear lighting unit in polymer filled with glass fibers that rotates on itself and in the version with cylindrical spot light in aluminum. Dimmer on board located on the lamp stem.