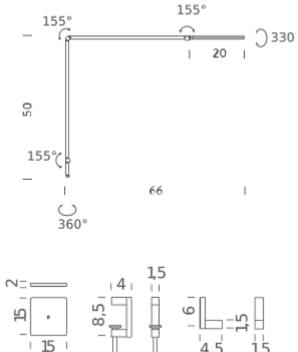

TABLE BASE DESK CLAMP WALL

4

5

15

Dimension: 56x46x10 cm / Gross weight: 1,35 kg

Structure

black

- 155° - 20 | )330 330 330 330 330 - 1 20 | ) 330 - 1 20 | ) 330 - 1 20 | ) 330 - 1 20 | ) 330

Dimension: 56x46x10 cm / Gross weight: 1,35 kg

Structure

black