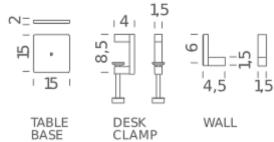

# PACKAGE

Package 01

| LED board                                                                       |   |
|---------------------------------------------------------------------------------|---|
| 7W                                                                              |   |
| orientable                                                                      |   |
| dimmable, on board                                                              |   |
| 110/240V                                                                        |   |
| 2700K                                                                           |   |
| 485lm                                                                           |   |
| 90                                                                              |   |
| A+                                                                              |   |
| 56x46x10mm                                                                      |   |
| aluminum, technopolymer                                                         |   |
| cable length 2m, accessories (base, desk clamp, wall fixing)<br>sold separately | ( |
| Desk clamp,   Table base,   Wall fixing,                                        |   |
| 1 kg                                                                            |   |
|                                                                                 |   |

TABLE BASE DESK CLAMP WALL

4

5

15

Dimension: 56x46x10 cm / Gross weight: 1,35 kg

Structure

black

# PACKAGE

Package 01

| LED board                                                    |
|--------------------------------------------------------------|
| 7W                                                           |
| orientable                                                   |
| dimmable, on board                                           |
| 110/240V                                                     |
| 3000K                                                        |
| 485lm                                                        |
| 90                                                           |
| Α+                                                           |
| 56x46x10mm                                                   |
| aluminum, technopolymer                                      |
| cable length 2m, accessories (base, desk clamp, wall fixing) |
| sold separately                                              |
| Desk clamp,   Table base,   Wall fixing,                     |
| 1 kg                                                         |
|                                                              |