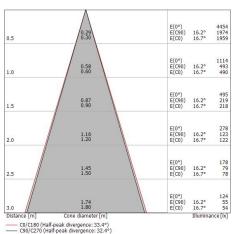

Ceiling Lights | 220-240 V AC /176-276 V DC | 3 x powerLEDs 5 W DC - 6 W AC | CRI 90 | Base  $\bf 65190M30$ 

Single emission ceiling lights for indoor application. The super warm LED light source with a medium flood light distribution is composed of 3 powerled LEDs with CCT of 2700 K and a CRI 90; the source luminous flux is 472 lm, with a 94.4 lm/W nominal luminous efficacy.

| OPTICAL                     |             |
|-----------------------------|-------------|
| C0/C180 optics              | 32°         |
| Light distribution simmetry | Symmetrical |