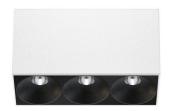

Ceiling Lights | 220-240 V AC /176-276 V DC | 3 x powerLEDs 5 W DC - 6 W AC | CRI 90 | Base  $\bf 65190M30$ 

Single emission ceiling lights for indoor application. The super warm LED light source with a medium flood light distribution is composed of 3 powerled LEDs with CCT of 2700 K and a CRI 90; the source luminous flux is 472 lm, with a 94.4 lm/W nominal luminous efficacy.

The device body is made of PC and features a black finish The device body is made of aluminium 6060 and features a embossed white ral 9003 finish, processed by means of powder coating; the diffuser is made of uv resistant polycarbonate with a metallization treatment. The ingress protection degree is IP20; the total weight is of 0.350 kg.