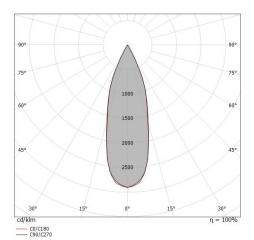

Ceiling Lights | 220-240 V AC /176-276 V DC | 3 x powerLEDs 5 W DC - 6 W AC | CRI 90 | Base  $\bf 65190M30$ 

Single emission ceiling lights for indoor application. The super warm LED light source with a medium flood light distribution is composed of 3 powerled LEDs with CCT of 2700 K and a CRI 90; the source luminous flux is 472 lm, with a 94.4 lm/W nominal luminous efficacy.

| OPTICAL                     |             |
|-----------------------------|-------------|
| C0/C180 optics              | 32°         |
| Light distribution simmetry | Symmetrical |