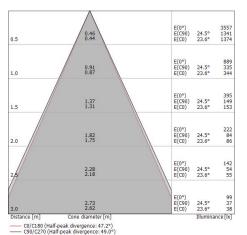

| OPTICAL                     |             |
|-----------------------------|-------------|
| C0/C180 optics              | 47°         |
| Light distribution simmetry | Symmetrical |