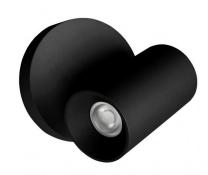

## Ceiling Lights | 220-240 V | 1 arrayLED 8 W DC - 11 W AC | CRI 90 | Base 8467

Single emission ceiling lights for indoor application. The warm white LED light source with a medium wide flood light distribution is composed of 1 topled LEDs with CCT of 3000 K and a CRI 90; the source luminous flux is 1082 lm, with a 135.3 lm/W nominal luminous efficacy.

The device body is made of aluminium and features a embossed black ral 9005 finish, processed by means of coating; the diffuser is made of PC; the mounting frame is made of aluminium, with a embossed black ral 9005 finish, processed by means of coating. The ingress protection degree is IP20; the total weight is of 0.600 kg.