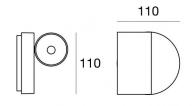

## Ceiling Lights | 220-240 V | 1 arrayLED 8 W DC - 11 W AC | CRI 90 | Base 8467

Single emission ceiling lights for indoor application. The warm white LED light source with a medium wide flood light distribution is composed of 1 topled LEDs with CCT of 3000 K and a CRI 90; the source luminous flux is 1082 lm, with a 135.3 lm/W nominal luminous efficacy.

The device body is made of aluminium and features a embossed black ral 9005 finish, processed by means of coating; the diffuser is made of PC; the mounting frame is made of aluminium, with a embossed black ral 9005 finish, processed by means of coating. The ingress protection degree is IP20; the total weight is of 0.600 kg.