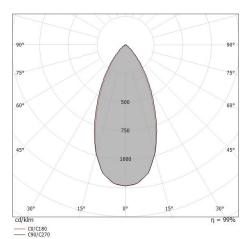

| OPTICAL                     |             |
|-----------------------------|-------------|
| C0/C180 optics              | 47°         |
| Light distribution simmetry | Symmetrical |