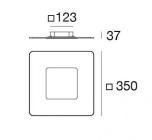

## Ceiling Lights | 220-240 V | 72 stripLED 17 W DC - 19 W AC | CRI 90 8920

\_. . . .

| Technical data                                 |                          |
|------------------------------------------------|--------------------------|
| Construction year                              | 2019                     |
| Туре                                           | Surface                  |
| Installation position                          | Wall lights -<br>Ceiling |
| Installation environment                       | Indoor                   |
| Light Source                                   | LED                      |
| Total Power                                    | 19 W                     |
| Source lumens                                  | 2212 lm                  |
| Voltage                                        | 220 - 240 V AC           |
| Frequency                                      | 60 - 50 Hz               |
| CCT / Tone                                     | 3000 K                   |
| Colour rendering index                         | 90 Ra                    |
| C.C. / C.V.                                    | AC                       |
| Safety class                                   | 1                        |
| IP                                             | IP20                     |
| Glow wire test                                 | 650°                     |
| Direct mounting on normally flammable surfaces | Yes                      |
| CE                                             | Yes                      |
| Driver included                                | Driver                   |
| Dimmable article                               | No                       |
| Directional                                    | No                       |
| Tilting                                        | No                       |
| Walk-over                                      | No                       |
| Drive-over                                     | No                       |
| Cable included                                 | No                       |
| Resin potting                                  | No                       |
| Type of light emission                         | Double emission          |
| Net weight                                     | 2,23 Kg                  |
| Electrostatic discharge protection             | No                       |
| Surge protection                               | No                       |

The device body is made of iron and features a embossed white ral 9003 finish, processed by means of powder coating; the diffuser is made of glass with a sandblasting treatment; the mounting frame is made of iron, with a embossed white ral 9003 finish, processed by means of powder coating. The ingress protection degree is IP20; the total weight is of 2,23 kg.