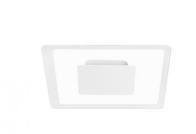

## Aruba\_S

## Ceiling Lights | 220-240 V | 72 stripLED 17 W DC - 19 W AC | CRI 90 | Base 8920

Double emission ceiling lights for indoor application. The warm white LED light source with a diffused light distribution is composed of 72 stripled LEDs with CCT of 3000 K and a CRI 90; the source luminous flux is 2212 lm, with a 130.1 lm/W nominal luminous efficacy.