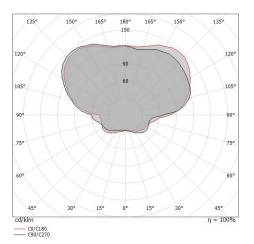

This product contains a light source of energy efficiency class D.

| Illuminotechnical Features              |                |
|-----------------------------------------|----------------|
| Light Output Ratio (LOR)                | 81 %           |
| Source lumens                           | 2212 lm        |
| Delivered lumens                        | 1794 lm        |
| Consumption                             | 19 W           |
| Luminaire efficacy                      | 94 lm/W        |
| Colour temperature                      | 3000 K         |
| Standard Deviation of Colour Matching   | 3 Step MacAdam |
| Colour rendering index                  | 90 Ra          |
| Junction temperature (lighting fixture) | 80             |
|                                         |                |
| Standard Operating Ambient Temperature  | 25°C           |
|                                         |                |

## LED Life / Failure Ratio

L70 B20 C0 72500h

| OPTICAL                     |             |
|-----------------------------|-------------|
| C0/C180 optics              | 180°        |
| Light distribution simmetry | Symmetrical |