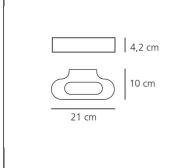

#### DIMENSIONS

- Length: 210 mm
- Width: **100 mm**
- Height: **42 mm**
- Glow Wire Test: 750°C