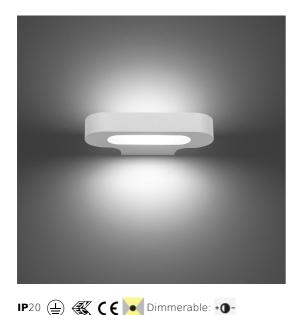

### DESCRIPTION

Essential and functional, its geometric shape is designed to accommodate various light sources and LED circuits of various power ratings, extending to distribute diverse sources and the light emission and support various lighting requirements.

#### FEATURES

- Product Code: 0615W10A
- Colour: White
- Installation: Wall
- Material: Aluminium, methacrylate, polycarbonate
- Series: Design Collection
- Environment: **Indoor**
- Area contract: Hospitality
- Emission: Direct/indirect
- design by: Neil Poulton