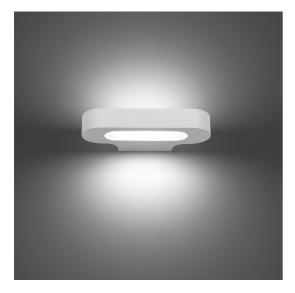

### **DESCRIPTION**

Essential and functional, its geometric shape is designed to accommodate various light sources and LED circuits of various power ratings, extending to distribute diverse sources and the light emission and support various lighting requirements.

## FEATURES

- Product Code: **0615010A** 

Colour: WhiteInstallation: Wall

- Material: Aluminium, methacrylate,

polycarbonate

- Series: **Design Collection** 

- Environment: Indoor

Area contract: HospitalityEmission: Direct/indirect