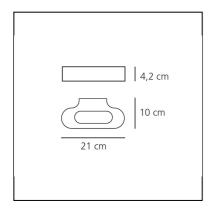

#### **DIMENSIONS**

Length: 210 mmWidth: 100 mmHeight: 42 mm

- Glow Wire Test: **750°C** 