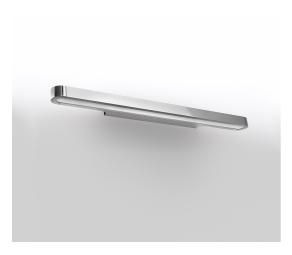

# Talo Wall 60 - Dimmable - Polished chrome

## **DESCRIPTION**

Essential and functional, its geometric shape is designed to accommodate various light sources and LED circuits of various power ratings, extending to distribute diverse sources and the light emission and support various lighting requirements.

#### **FEATURES**

Product Code: 1914050AColour: Polished chrome

- Installation: Wall

 Material: Aluminium, methacrylate, polycarbonate

- Series: **Design Collection** 

- Environment: Indoor

Area contract: HospitalityEmission: Direct/indirectdesign by: Neil Poulton