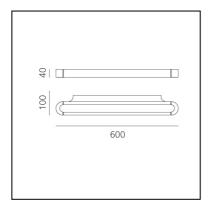

#### **DIMENSIONS**

Length: 600 mmWidth: 100 mmHeight: 40 mmGlow Wire Test: 650°