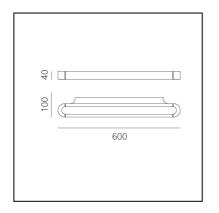

#### DIMENSIONS

- Length: 600 mm
- Width: 100 mm
- Height: 40 mm
- Glow Wire Test: 650°