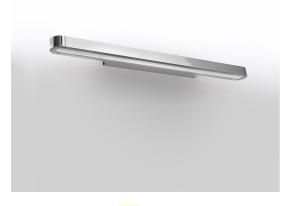

# Talo Wall 60 - Undimmable - Polished chrome

Neil Poulton

## DESCRIPTION

Essential and functional, its geometric shape is designed to accommodate various light sources and LED circuits of various power ratings, extending to distribute diverse sources and the light emission and support various lighting requirements.

#### FEATURES

- Product Code: 1913050A
- Colour: Polished chrome
- Installation: Wall
- Material: Aluminium, methacrylate, polycarbonate
- Series: Design Collection
- Environment: Indoor
- Area contract: Hospitality
- Emission: Direct/indirect
- design by: Neil Poulton