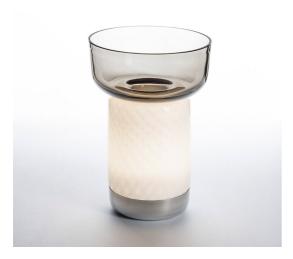

# **DESCRIPTION**

A portable lamp explores the connection between light, food and conviviality.

It's a portable lamp that interacts with objects on the table. A body made from white textured milk glass, diffuses the light, creating a relaxed atmosphere, while the upper recess is home to a glass bowl designed to hold food for sharing. This can be combined or alternated with a taller bowl and wider one – almost a plate – at the top.

The bowls – and the lamp itself – are made from hand-worked glass, making them unique pieces whose texture, transparency and colour generate a special dialogue between light and food, blurring the boundaries between them.

Maximum attention to detail has been shown in order to do justice to the object itself and the other elements with which it interacts

Light plays a key role in creating the perfect atmosphere, interacting with other elements on the table and promoting sharing and conviviality.