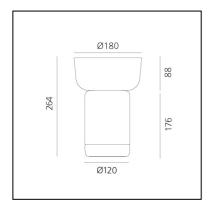

# Bontà + Grey Bowl

# Davide Oldani Attila Veress







#### **LUMINAIRE**

- Watt: **2,4W** 

- Delivered lumen output: 242lm

CCT: 2700KEfficiency: 72%Efficacy: 100lm/W

- CRI: **80** 

- Dimmer Typology: Slider Dimmer

# **DESCRIPTION**

A portable lamp explores the connection between light, food and conviviality.

It's a portable lamp that interacts with objects on the table. A body made from white textured milk glass, diffuses the light, creating a relaxed atmosphere, while the upper recess is home to a glass bowl designed to hold food for sharing. This can be combined or alternated with a taller bowl and wider one – almost a plate – at the top.

The bowls – and the lamp itself – are made from hand-worked glass, making them unique pieces whose texture, transparency and colour generate a special dialogue between light and food, blurring t