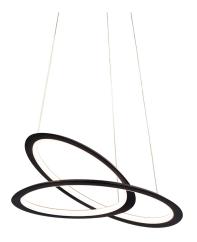

# KEPLER PETITE

Arihiro Miyake

Small version of the Kepler lamp only with down light. Suspension lamp in extruded aluminum powder coated. Available versions in white, black and the new gold finish. The continuous line is made through a three-dimensional process of extruded aluminum engineered by Nemo and it is designed based on the geometric principle of the Moebius strip.