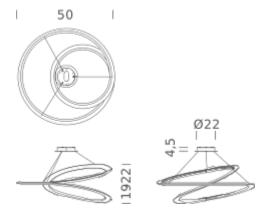

extruded aluminum powder coated. Available versions in white, black and the new gold finish. The continuous line is made through a three-dimensional process of extruded aluminum engineered by Nemo and it is designed based on the geometric principle of the Moebius strip.



## **DOWNLIGHT 2700K**

#### **LAMPING**

Typ CRI

Source Linear LED Total power 55W

Emissiondiffused downlightSwitchingdimmable 1-10VTension110/240VColor temperature2700KLuminous flux1954lm

Materials aluminium + PC

Notes adjustable cable length from 2,5m to 0,4m, DALI version

85

on request, TRIAC VERSION on request

Net lamp weight 1,3 kg

#### Codes Structure

KES LWW 54 white KES LNN 54 black

KES LOW 54 gold painted

#### **PACKAGE**

Package 01 Dimension: 50x50x22 cm / Gross weight: 3,1 kg

# Certificazioni





## DOWNLIGHT 3000K

#### **LAMPING**

Typ CRI

Source Linear LED
Total power 55W

Emission diffused downlight
Switching dimmable 1-10V
Tension 110/240V
Color temperature 3000K
Luminous flux 1954lm

Materials aluminium + PC

Notes adjustable cable length from 2,5m to 0,4m, DALI version

85

on request

Net lamp weight 1,3 kg

### Codes Structure

KES LWW 52 white KES LNN 52 black

KES LOW 52 gold painted

#### **PACKAGE**

Package 01 Dimension: 50x50x22 cm / Gross weight: 3,1 kg

# Certificazioni