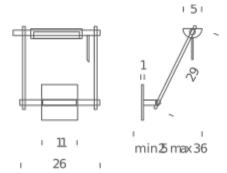

Materials metal + plastic
Notes orientable 140°

Net lamp weight 2,2 kg

Codes Structure/Diffuser

LOG LNN 31 black/black

**PACKAGE** 

Package 01 Dimension: 40x40x20 cm / Gross weight: 3,2 kg

Certificazioni

C € ERI ĽK