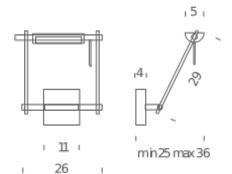

Materials metal + plastic
Notes orientable 140°

Net lamp weight 2,2 kg

Codes Structure/Diffuser

LOG LNN 31 black/black

**PACKAGE** 

Package 01 Dimension: 40x40x20 cm / Gross weight: 3,2 kg

Certificazioni

C € ERI ĽK