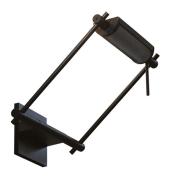

## **LOGO WALL**

Mario Barbaglia

Wall LED and halogen lamps with adjustable head, in aluminium and printed ABS. In the LED version the perforated reflector is painted in black. Available in black. Widespread adjustable light, dimmable.