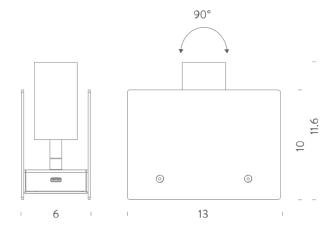

## **LAMPING**

Source LED 2,4W Total power Switching on board Tension 5V Color temperature 3000K Luminous flux 185lm Initial luminaire efficacy 77lm/W Typ CRI 90 G Energy class IP class 20 **Dimensions** 13x11,6