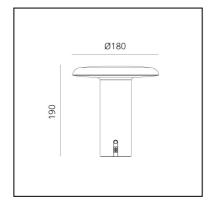

# Takku - Anodized Blue

Foster + Partners Industrial Design



## DESCRIPTION

Takku is a completely transversal portable light providing perfect illumination for the office. It can freely accompany us not only in the workplace but also in our personal and living spaces.

The head controls the diffused emission with the optical element on its lower surface.

The emission can be adjusted to 3 different brightness settings to support multiple activities and create different ambiances.

20 hours of freedom from the main electricity supply make it an ideal solution for the flexible interpretation of personal light in private and public places.



#### LUMINAIRE

- Watt: 2,5W
- Delivered lumen output: 120lm
- CCT: **3000K**
- Efficiency: **38%**
- Efficacy: 60.17lm/W
- CRI: 90

### FEATURES

- Product Code: 0151050A
- Colour: Anodized Blue
- Installation: Table
- Series: Design Collection
- design by: Foster + Partners Industrial Design

#### DIMENSIONS

- Height: 190 mm
- Diameter: 180 mm