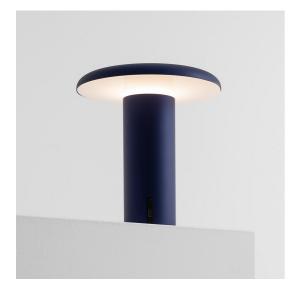

# Takku - Anodized Blue

Foster + Partners Industrial Design

## DESCRIPTION

Takku is a completely transversal portable light providing perfect illumination for the office. It can freely accompany us not only in the workplace but also in our personal and living spaces.

The head controls the diffused emission with the optical element on its lower surface.

The emission can be adjusted to 3 different brightness settings to support multiple activities and create different ambiances.

### FEATURES

- Product Code: 0151050A
- Colour: Anodized Blue
- Installation: Table
- Series: Design Collection
- design by: Foster + Partners Industrial Design